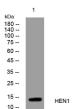

Western blot analysis of lysates from MCF-7 cells, primary antibody was diluted at 1:1000, 4°C over night