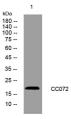

Immunogen Sequence

Western blot analysis of lysates from HuvEc cells, primary antibody was diluted at 1:1000, 4°C over night