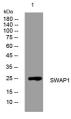

Immunogen Sequence

Western blot analysis of lysates from KB cells, primary antibody was diluted at 1:1000, 4°C over night