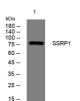

Western blot analysis of lysates from PC-12 cells primary antibody was diluted at 1:1000, 4°C over night

10 --