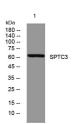

Western blot analysis of lysates from 293T cells, primary antibody was diluted at 1:1000, 4°C over night