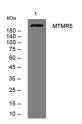

Western blot analysis of lysates from A549 cells primary antibody was diluted at 1:1000, 4°C over night