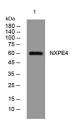

Immunogen Sequence

Western blot analysis of lysates from SW480 cells, primary antibody was diluted at 1:1000, 4°C over night