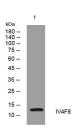

Western blot analysis of lysates from HEK293 cells, primary antibody was diluted at 1:1000, 4°C over night