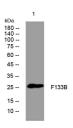

Western blot analysis of lysates from U2OS cells, primary antibody was diluted at 1:1000, 4°C over night