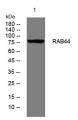

Immunogen Sequence

Western blot analysis of lysates from K562 cells primary antibody was diluted at 1:1000, 4°C over night