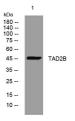

Immunogen Sequence

Western blot analysis of lysates from Hela cells, primary antibody was diluted at 1:1000, 4°C over night