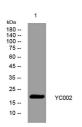

Western blot analysis of lysates from HpeG2 cells primary antibody was diluted at 1:1000, 4°C over night