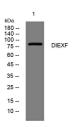

Rna-Associated Protein 25 Homolog.

Immunogen Sequence

Western blot analysis of lysates from 3T3 cells, primary antibody was diluted at 1:1000, 4°C over night