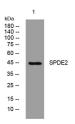

Western blot analysis of lysates from VEC cells, primary antibody was diluted at 1:1000, 4°C over night