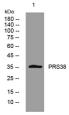

Western blot analysis of lysates from MDA-MB cells primary antibody was diluted at 1:1000, 4°C over night