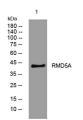

## **TARGET INFORMATION**

Gene ID 64795 Gene Symbol RMND5A Uniprot ID RMD5A\_HUMAN

Immunogen Synthesized peptide derived from human RMD5A

Immunogen Region

Specificity RMND5A polyclonal antibody (E3 Ubiquitin-Protein Transferase Rmnd5a) binds to endogenous E3 Ubiquitin-Protein

Transferase Rmnd5a.

Immunogen Sequence

Western blot analysis of lysates from KB cells, primary antibody was diluted at 1:1000, 4°C over night