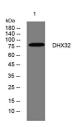

Pre-Mrna-Splicing Factor Atp-Dependent Rna Helicase Dhx32.

Immunogen Sequence

Western blot analysis of lysates from 293T cells, primary antibody was diluted at 1:1000, 4°C over night