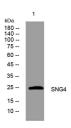

Western blot analysis of lysates from HuvEc cells, primary antibody was diluted at 1:1000, 4°C over night