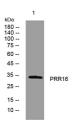

Western blot analysis of lysates from HuvEc cells, primary antibody was diluted at 1:1000, 4°C over night