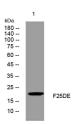

Western blot analysis of lysates from 293T cells, primary antibody was diluted at 1:1000, 4°C over night