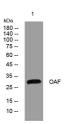

Western blot analysis of lysates from CACO2 cells, primary antibody was diluted at 1:1000, 4°C over night