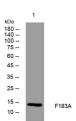

Western blot analysis of lysates from K562 cells primary antibody was diluted at 1:1000, 4°C over night