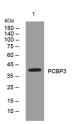

Immunogen Sequence

Western blot analysis of lysates from U2OS cells, primary antibody was diluted at 1:1000, 4°C over night