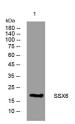

Western blot analysis of lysates from Hela cells, primary antibody was diluted at 1:1000, 4°C over night