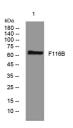

Immunogen Sequence

Western blot analysis of lysates from A549 cells primary antibody was diluted at 1:1000, 4°C over night