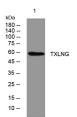

Western blot analysis of lysates from PC-12 cells primary antibody was diluted at 1:1000, 4°C over night