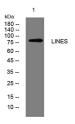

Immunogen Sequence

Western blot analysis of lysates from 293T cells, primary antibody was diluted at 1:1000, 4°C over night