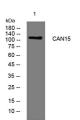

Western blot analysis of lysates from HpeG2 cells primary antibody was diluted at 1:1000, 4°C over night