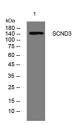

Western blot analysis of lysates from SW480 cells, primary antibody was diluted at 1:1000, 4°C over night