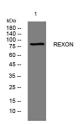

Immunogen Sequence

Western blot analysis of lysates from HpeG2 cells primary antibody was diluted at 1:1000, 4°C over night