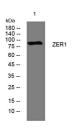

Immunogen Sequence

Western blot analysis of lysates from SH-SY5Y cells, primary antibody was diluted at 1:1000, 4°C over night