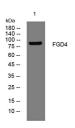

Domain-Containing Protein 4.

Immunogen Sequence

Western blot analysis of lysates from SH-SY5Y cells, primary antibody was diluted at 1:1000, 4°C over night