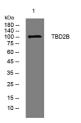

Immunogen Sequence

Western blot analysis of lysates from KB cells, primary antibody was diluted at 1:1000, 4°C over night