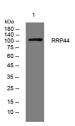

Rrp44.

Immunogen Sequence

Western blot analysis of lysates from 293T cells, primary antibody was diluted at 1:1000, 4°C over night