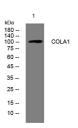

Western blot analysis of lysates from A549 cells primary antibody was diluted at 1:1000, 4°C over night