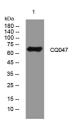

Western blot analysis of lysates from A549 cells primary antibody was diluted at 1:1000, 4°C over night