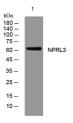

Immunogen Sequence

Western blot analysis of lysates from 3T3 cells, primary antibody was diluted at 1:1000, 4°C over night