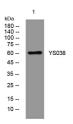

Western blot analysis of lysates from VEC cells, primary antibody was diluted at 1:1000, 4°C over night