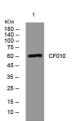

Western blot analysis of lysates from DU145 cells, primary antibody was diluted at 1:1000, 4°C over night