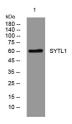

Immunogen Sequence

Western blot analysis of lysates from Jarkat cells primary antibody was diluted at 1:1000, 4°C over night