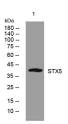

Western blot analysis of lysates from HpeG2 cells primary antibody was diluted at 1:1000, 4°C over night