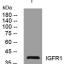

35 --25 --15 --10 --

Western blot analysis of lysates from KB cells, primary antibody was diluted at 1:1000, 4°C over night