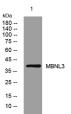

Western blot analysis of lysates from KB cells, primary antibody was diluted at 1:1000, 4°C over night