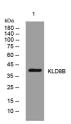

Immunogen Sequence

Western blot analysis of lysates from PC-12 cells primary antibody was diluted at 1:1000, 4°C over night