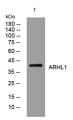

Ribosylarginine Hydrolase-Like Protein 1.

Immunogen Sequence

Western blot analysis of lysates from THP-1 cells primary antibody was diluted at 1:1000, 4°C over night