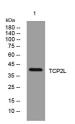

Western blot analysis of lysates from 3T3 cells, primary antibody was diluted at 1:1000, 4°C over night