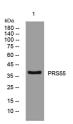

PRSS55 polyclonal antibody (Serine Protease 55) binds to endogenous Serine Protease 55.

Western blot analysis of lysates from HpeG2 cells primary antibody was diluted at 1:1000, 4°C over night