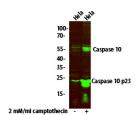

## **TARGET INFORMATION**

Gene ID 843 Gene Symbol CASP10

Uniprot ID CASPA\_HUMAN

Immunogen Synthesized peptide derived from human Caspase 10 (p23/17, Cleaved-Val220)

Immunogen Region

Immunogen Sequence

Specificity Cleaved-CASP10-Val220 polyclonal antibody (Caspase-10) binds to endogenous Caspase-10.