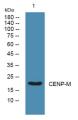

Immunogen Sequence

Western blot analysis of lysates from SH-SY5Y cells, primary antibody was diluted at 1:1000, 4°C over night