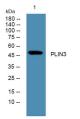

Immunogen Sequence

Western blot analysis of lysates from K562 cells primary antibody was diluted at 1:1000, 4°C over night